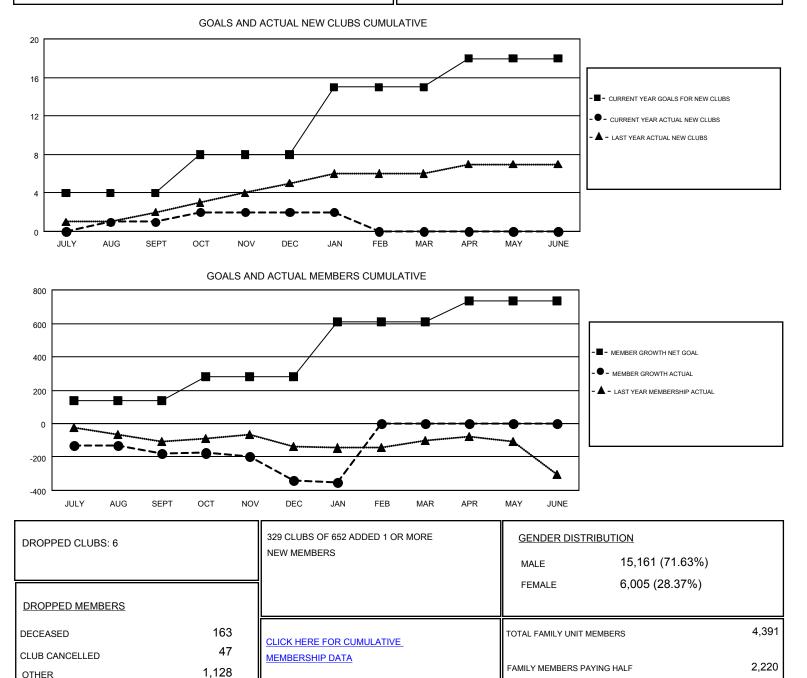

## GMT: GORDON ZIEGLER, MICHAEL MOLENDA

| Clubs                 |               |           |               | Members               |                           |                         |                                                    |
|-----------------------|---------------|-----------|---------------|-----------------------|---------------------------|-------------------------|----------------------------------------------------|
| RESULTS FOR 2017-2018 |               |           |               | RESULTS FOR 2017-2018 |                           |                         |                                                    |
| QUARTER               | NEW CLUB GOAL | NEW CLUBS | DROPPED CLUBS | QUARTER               | MEMBER GROWTH NET<br>GOAL | MEMBER GROWTH<br>ACTUAL | DROPPED<br>MEMBERS ACTUAL<br>(including transfers) |
| JULY/AUG/SEPT         | 4             | 1         | 2             | JULY/AUG/SEPT         | 140                       | 400                     | 535                                                |
| OCT/NOV/DEC           | 4             | 1         | 4             | OCT/NOV/DEC           | 143                       | 502                     | 605                                                |
| JAN/FEB/MAR           | 7             | 0         | 0             | JAN/FEB/MAR           | 326                       | 224                     | 197                                                |
| APR/MAY/JUNE          | 3             | 0         | 0             | APR/MAY/JUNE          | 123                       | 0                       | 0                                                  |